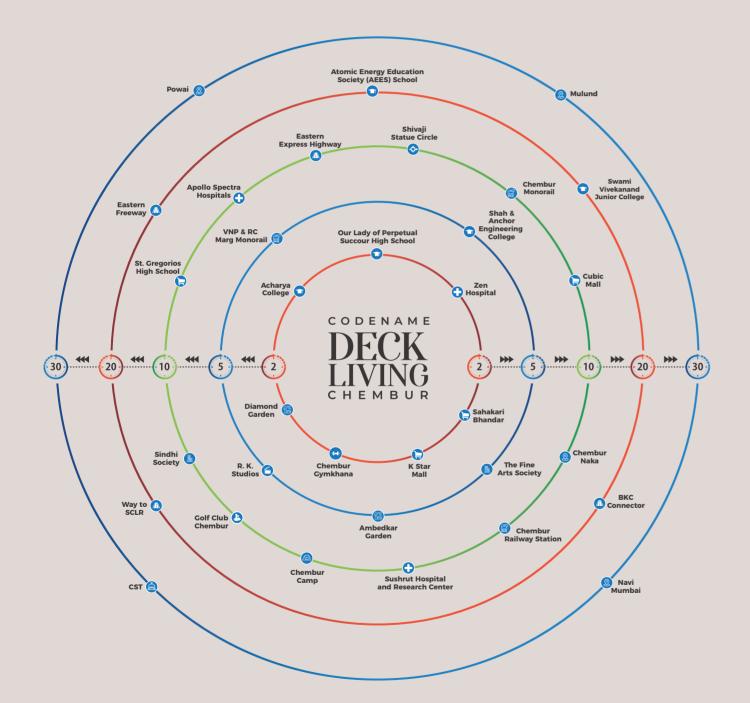

# EXPERIENCE CONNECTIVITY AT YOUR DOORSTEP

Time and distance in the image may vary due to the traffic conditions, during peak hours and the time spent travelling from one location to other.

# CHEMBUR THE NEXT DESTINATION FOR QUALITY LIVING

### METRO CONNECTIVITY

Proposed Metro Line 4 [Wadala-Ghatkopar-Mulund-Thane-Kasarvadavali] will link Chembur to key areas and Metro Line 2B [D.N. Nagar-Mankhurd] will further enhance intra-city connectivity

### **RAILWAY STATIONS**

The existing railway station provides suburban railway connectivity. Proposed expansion and modernization plan for Chembur railway station is in-progress

### **ROAD CONNECTIVITY**

The Eastern Express Highway and Santacruz-Chembur Link Road ensure seamless road connectivity for the residents and businesses

### **BUSINESS HUBS**

BKC, Powai, Andheri and Lower Parel, neighboring Chembur, promise diverse opportunities in corporate, tech and entertainment sectors