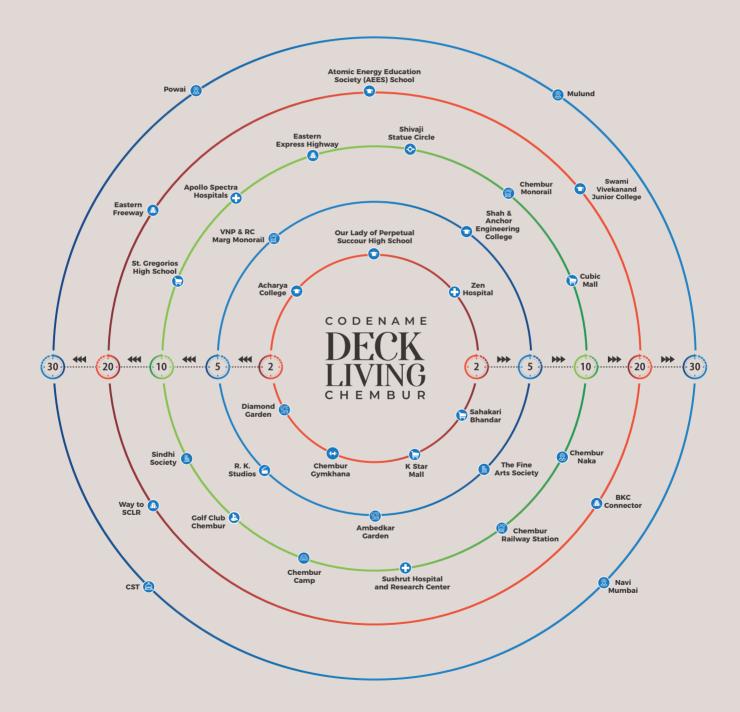

# EXPERIENCE CONNECTIVITY AT YOUR DOORSTEP

Time and distance in the image may vary due to the traffic conditions, during peak hours and the time spent travelling from one location to other.

# CHEMBUR THE NEXT DESTINATION FOR QUALITY LIVING

### METRO CONNECTIVITY

Proposed Metro Line 4 [Wadala-Ghatkopar-Mulund-Thane-Kasarvadavali] will link Chembur to key areas and Metro Line 2B [D.N. Nagar-Mankhurd] will further enhance intra-city connectivity

### **RAILWAY STATIONS**

The existing railway station provides suburban railway connectivity. Proposed expansion and modernization plan for Chembur railway station is in-progress

### **ROAD CONNECTIVITY**

The Eastern Express Highway and Santacruz-Chembur Link Road ensure seamless road connectivity for the residents and businesses

### **BUSINESS HUBS**

BKC, Powai, Andheri and Lower Parel, neighboring Chembur, promise diverse opportunities in corporate, tech and entertainment sectors

### **METRO CONNECTIVITY**

Proposed Metro Line 4 [Wadala-Ghatkopar-Mulund-Thane-Kasarvadavali] will link Chembur to key areas and Metro Line 2B [D.N. Nagar-Mankhurd] will further enhance intra-city connectivity

### **BUSINESS HUBS**

BKC, Powai, Andheri and Lower Parel, neighboring Chembur, promise diverse opportunities in corporate, tech and entertainment sectors

MAGE FOR REPRESENTATION PURPOSE ONLY