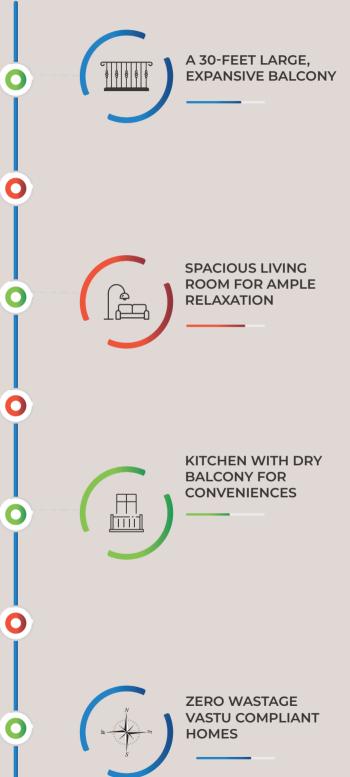

### ELEGANCE MEETS EXPANSE

Introducing Codename Deck Living, a residential masterpiece that redefines urban living at Chembur. Each unit features the distinct advantage of a rare, spacious balcony. Offering 2, 3 and 4 bed residences, this project elevates everyday living to new heights with breathtaking rooftop luxury. Experience life with unparalleled connectivity and contemporary comforts at Codename Deck Living.

П

14.

Step into tranquility with Codename Deck Living where every apartment features a private balcony. This intimate oasis isn't just an extension of your home; it's your front-row seat to the city's pulse. Immerse yourself in breathtaking views, unwind after a long day and let the city seamlessly become a part of your personal space. Your balcony is not just a space; it's your haven.

### SAY HELLO TO DATE NIGHTS

Step into tranquility with Codename Deck Living where every apartment features a private balcony. This intimate oasis isn't just an extension of your home; it's your front-row seat to the city's pulse. Immerse yourself in breathtaking views, unwind after a long day and let the city seamlessly become a part of your personal space. Your balcony is not just a space; it's your haven.